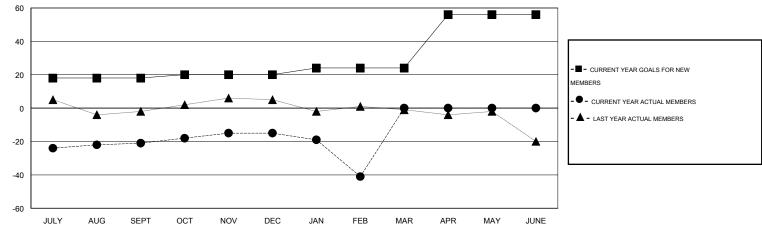

## GOALS AND ACTUAL MEMBERS CUMULATIVE

| DROPPED CLUBS: 0  DROPPED MEMBERS |              | 21 CLUBS OF 42 ADDED 1 OR MORE<br>NEW MEMBERS | GENDER DISTRIBU  MALE  FEMALE         | TION<br>920 (74.49%)<br>315 (25.51%) |          |
|-----------------------------------|--------------|-----------------------------------------------|---------------------------------------|--------------------------------------|----------|
| DECEASED CLUB CANCELLED OTHER     | 6<br>0<br>87 | CLICK HERE FOR HEALTH ASSESSMENT DATA         | FAMILY UNIT MEMBERS HEAD OF HOUSEHOLD |                                      | 48<br>23 |
| TOTAL                             | 93           |                                               | NON-HEAD OF HOUSEHOL                  | 25                                   |          |